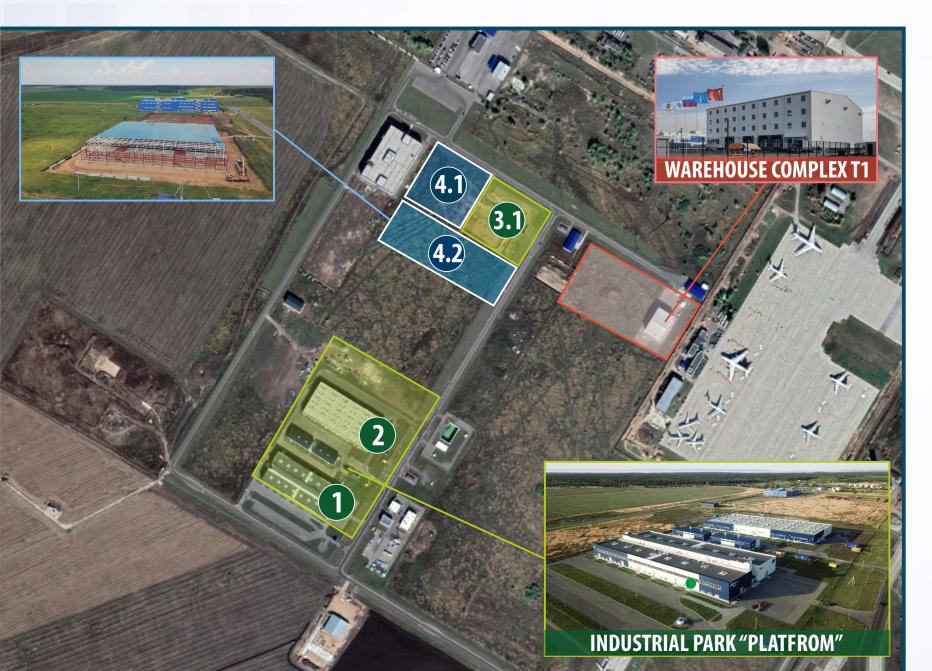

# **PRODUCTION FACILITIES IN THE SEZ "ULYANOVSK"**

#### CONSTRUCTED BUILDINGS

Industrial Park "Platform" 14 000 m<sup>2</sup>

Industrial Park "Platform 2" 15 000 m<sup>2</sup>

**3.1** Production building 3.1 6 675 m<sup>2</sup>

#### UNDER CONSTRUCTION

**4.1** Production building 4.1 6 675 m<sup>2</sup>

Production building 4.2 **12 262 m<sup>2</sup>** 