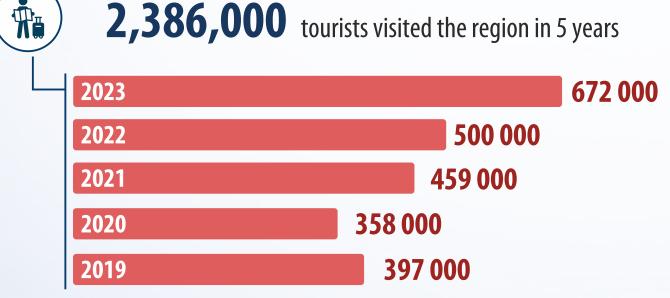

## WELCOME TO THE ULYANOVSK REGION

200 cultural heritage objects80 museums120 tourist routes

**30** hotels**400** cafes and restaurants

Lenin Memorial Museum

Museum-reserve under the open sky «Lenin's Motherland"