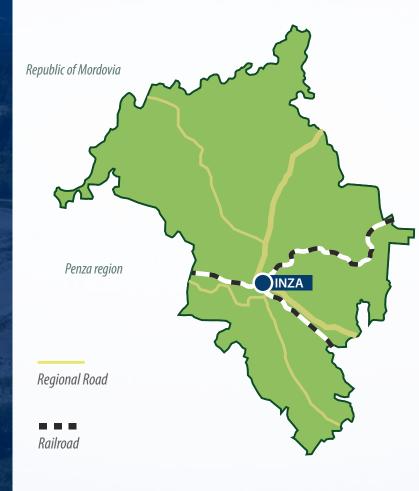

# Inza district. Inza TAD

*On 23 November 2020, the Russian Federation Government Decree No. 1901 established the territory of advanced development 'Inza' within the boundaries of the city district of Inza.* 

**2 020 m<sup>2</sup>** total area of the district

26 200 inhabitants population

# **16 280 inhabitanits** population of the administrative centre

**36 800** ₽ average salary

#### **FA**) TRANSPORT ACCESSIBILITY

- Inza is a major freight and passenger hub of the Uibyshevskaya railroad, through which trains run from Moscow to the Urals, the largest cities of the Volga region, to Central Asia
- Inza has convenient road connections via interregional roads: Saransk-Inza, Ulyanovsk-Inza, Samara-Inza, Penza-Inza, Cheboksary-Alatyr-Inza. Through the city passes The transit traffic flow from Moscow to the Urals and to the cities of the Volga region passes through the city.