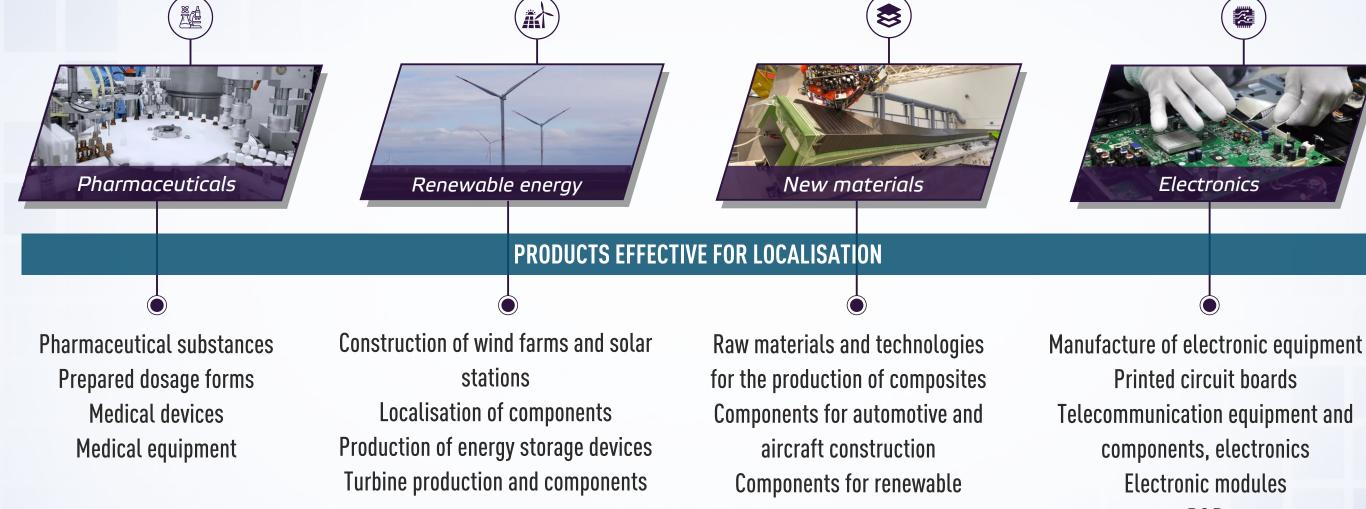

#### **PRODUCTS EFFECTIVE FOR LOCALISATION**

Cement production Mining and processing of raw materials Dry mixes Glass Bricks Ceramic tiles Paint and varnish coatings

Assembly of machine tools of various specialisations Manufacture of equipment and tools Spindles and other components for machine tools Accessories Automotive vehicle assembly production Localisation of production of units and assemblies Automotive electronics Engines and components Construction of greenhouses Oil extraction plants Processing of livestock and poultry products Processing of fruit and vegetable products Food production

## **PROMISING SECTORS FOR PROJECT IMPLEMENTATION**

energy sources

Composite building materials

Composite gas cylinders

R&D

## PHARMACEUTICAL PRODUCTION

#### **PRODUCTS EFFECTIVE FOR LOCALISATION**

In 2021, the Collegium of the Ministry of Industry and Trade of the Russian Federation announced the direct need for early import substitution and the most favourable regime for localisation of production of about 270 types of pharmaceutical substances, preparations and medical devices

Pharmaceuticals substances

**2** Prepared dosage forms **3** Medical devices

**Co-operation with RIAR** Outsourcing of product sterilisation operations Advantages of the region