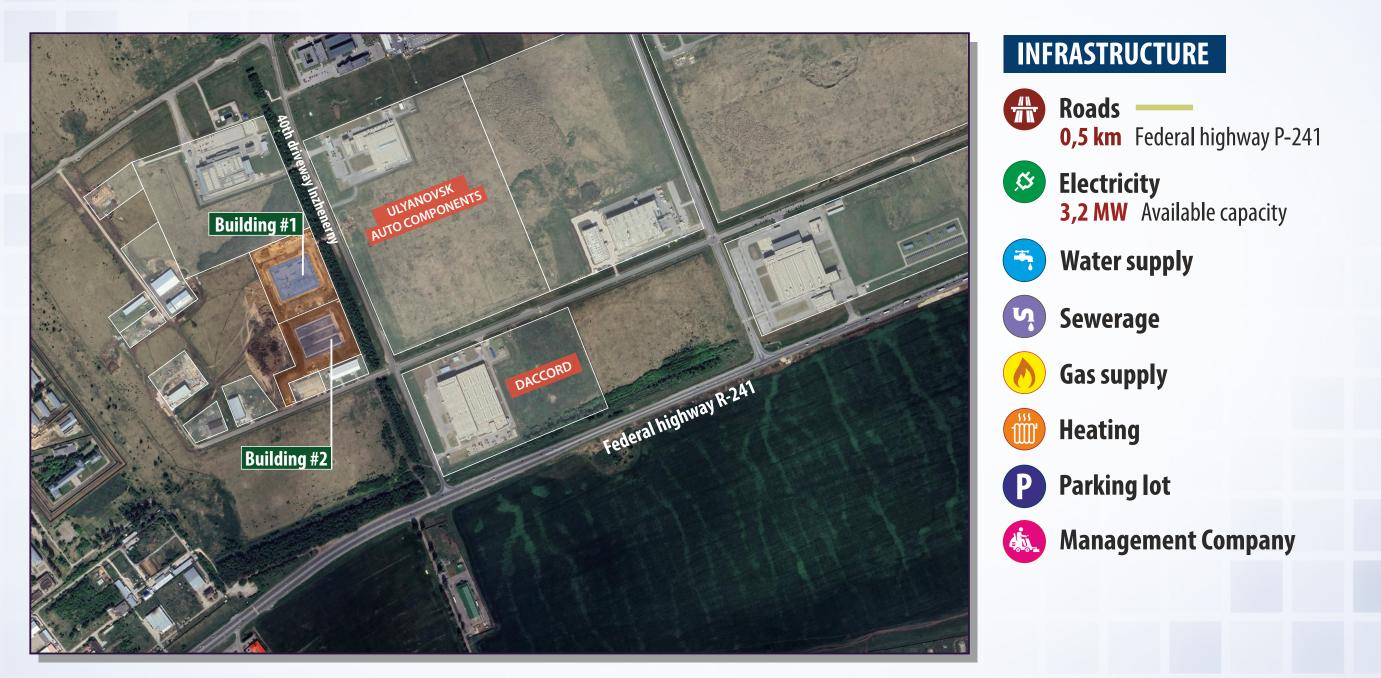

## **DIMITROVGRAD INDUSTRIAL PARK "MASTER"**

#### INFRASTRUCTURE

#### Roads First line Federal highway R-241

#### Railroad The railway branch within the park

**Electricity 5 MW** Available power

Sewerage

#### **Management Company**

Comprehensive support for residents at all stages