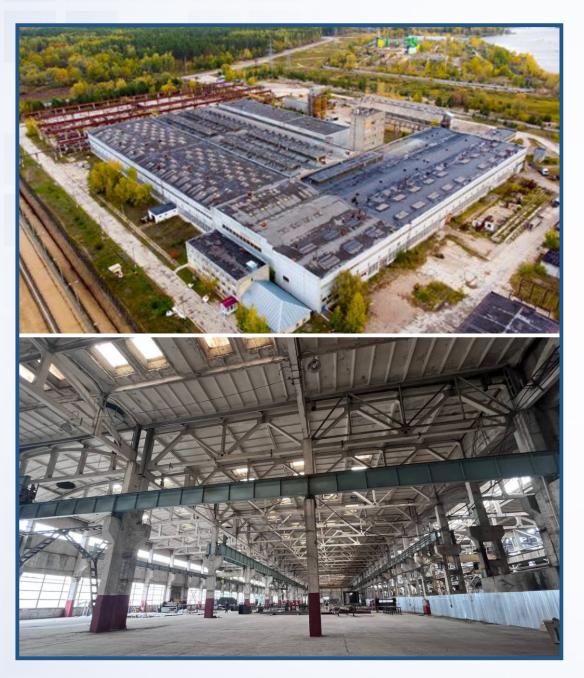

## **PRODUCTION COMPLEX** OF THE FORMER REINFORCED CONCRETE PRODUCTS PLANT

 $30\,000\,\text{m}^2$  – total building area **15 000 m<sup>2</sup>** – available for rent **12 m** – ceiling height to trusses **10, 16, 20 tons** – crane girder lifting capacity 9 vehicle entrances **110 rubles / m<sup>2</sup> –** rental cost (including VAT)

- There is a checkpoint on the territory, the possibility of organizing a separate entrance to the territory is negotiable
- Repair and restoration works were carried out: floors were poured with concrete, new gas generators were purchased, heating was carried out from the gas boiler room, the roof was repaired.

### **PRODUCTION COMPLEX** OF THE FORMER REINFORCED CONCRETE PRODUCTS PLANT