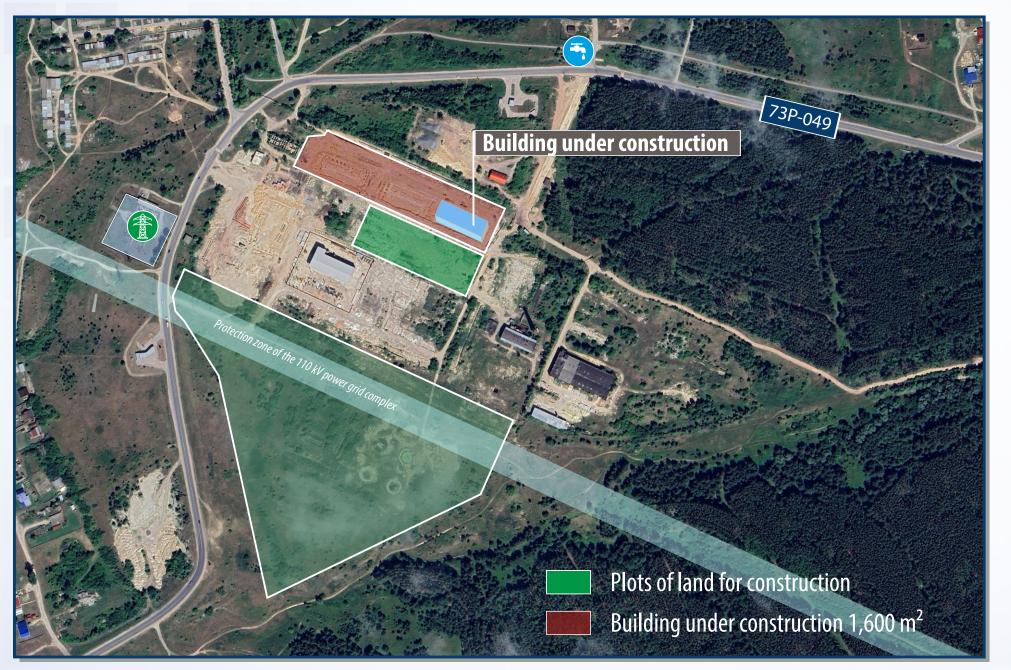

#### INDUSTRIAL ZONE "INZA"

#### LAND PLOTS

## **12 Ha** total area

The land plot of the required area can be allocated after receiving the terms of reference and specifying the parameters

#### INFRASTRUCTURE

-

Highways First Line Regional Road 73R-049 87 km Federal highway R-178

Water supply