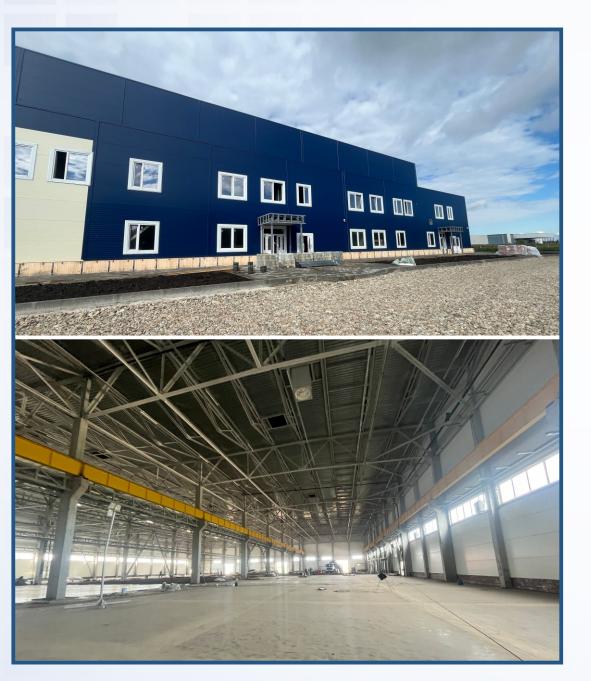

# PRODUCTION BUILDING IN THE INDUSTRIAL PARK "ZAVOLZHYE"

**6 536 m<sup>2</sup>** – production area **10,8 m** – ceiling height to the bottom of trusses (14.75 metres to the roof) **778 m<sup>2</sup>** – administrative block (2 floors) **400 ₽** / **m**<sup>2</sup> – rental cost Completion date - Q1 2025 ٣

## **BUILDING UNDER CONSTRUCTION FOR SMALL AND MEDIUM-SIZED ENTERPRISES**

**6630** m<sup>2</sup> – production area **7,5 m** – ceiling height to the bottom of trusses (10.8 m - up to the roof) **2 tonnes/m<sup>2</sup>** – floor load ) **12 x 24 m** – column spacing It is possible to install a crane-beam up to 5 tonnes 3) **901 m<sup>2</sup>** – administrative building (2 floors) **2.7 m** – ceiling height **400 ₽** / **m**<sup>2</sup> – rental cost