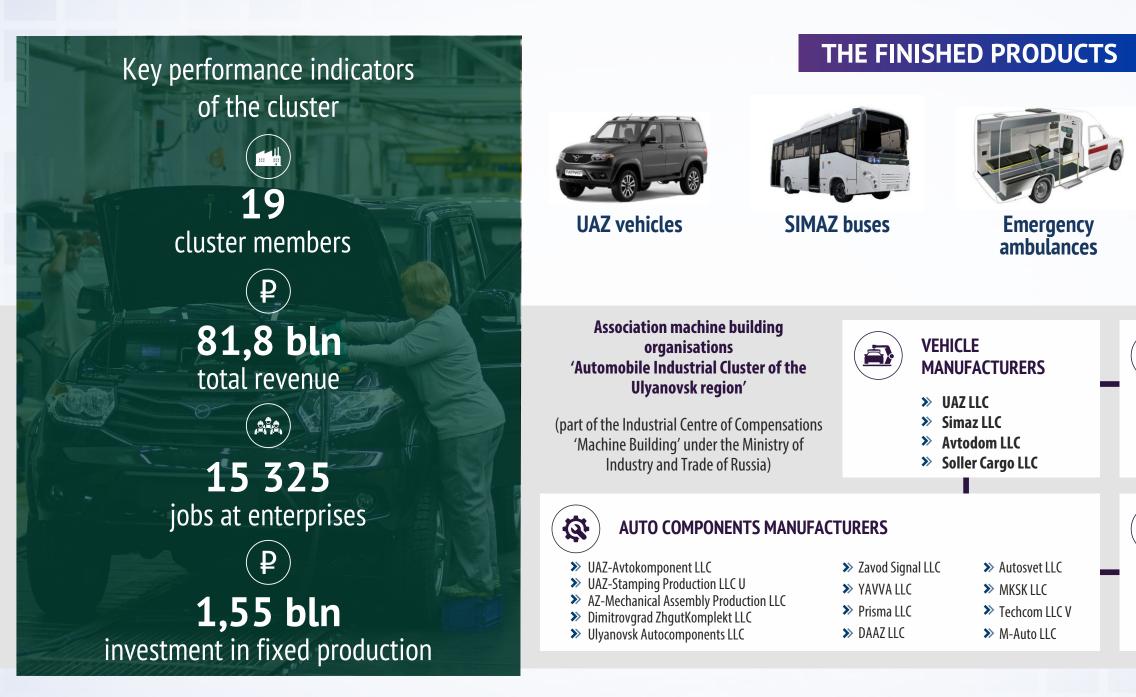

## **AUTOMOTIVE INDUSTRIAL CLUSTER**

**Sollers Argo** 

light-duty trucks

**INFRASTRUCTURE** 

ORGANIZATIONS

>>> JSC «DAAZ» LLC

>> «Prof-It Group»

**EDUCATIONAL** 

## THE REGION IS LOCATED IN THE CENTER OF THE AUTOMOTIVE INDUSTRY OF THE VFD

Industrial enterprises of the Ulyanovsk region have developed technologies necessary for the production of cars and automotive components.

Advantageous geographical location between the centers of car production (UAZ, GAZ, KamAZ, AvtoVAZ) ensures a short delivery distance and technology transfer from one model to another.

The system of personnel training at universities and colleges solves the issues of providing production with qualified employees and development of models and components during R&D.