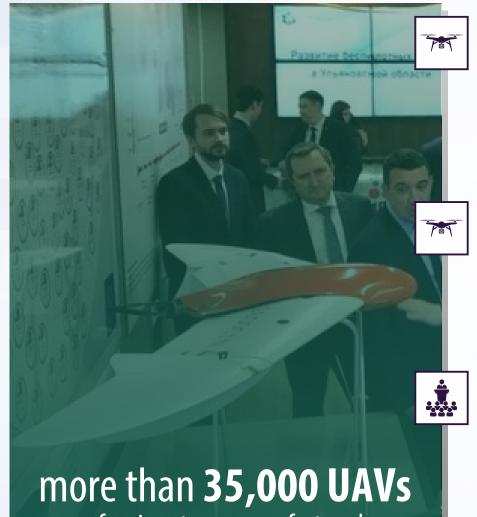

## PREREQUISITES FOR THE IMPLEMENTATION OF PROJECTS IN THE UAV INDUSTRY

of various types manufactured by Ulyanovsk region enterprises s ince 2022

In October 2023, **an Unmanned Systems Centre was established** on the basis of the Agency for Technological Development (ATD). Unmanned Systems Centre, and a regional development programme was approved Regional programme for the development of the UAS industry was approved, and a Consortium for the development of the UAS industry was established

# It is planned to establish a Research and Production Centre for Unmanned Aerial Systems

The goal is to create a scientific and production infrastructure in the region for the implementation of projects for the development, testing, production of UAVs

#### A system of personnel training for the industry has been built

 From UAV skills programmes for children to training for secondary education specialists in UAV piloting and maintenance UAV piloting and maintenance programmes.
 More than 2,500 people trained from 2017 to 2024