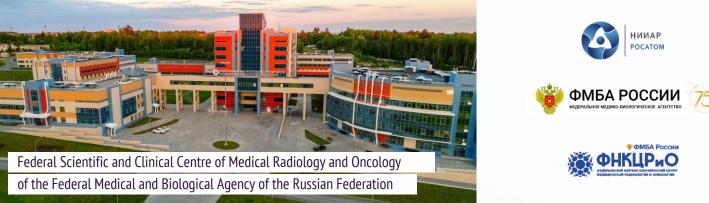

In 2019, the **Federal Research and Clinical Center Medical Radiology and Oncology** of the Federal Medical and Biological Agency of Russia, a unique medical and scienti c center of Russia, the largest center of research and treatment of oncology

## Radiology

 Federal Scientific and Clinical Centre for Medical Radiology and Oncology.

A unique medical and scientific centre of Russia, one of the largest in the structure of FMBA of Russia and one of the largest closed-cycle complexes in Europe. All existing

methods of diagnostics and treatment of oncological diseases used in nuclear medicine.