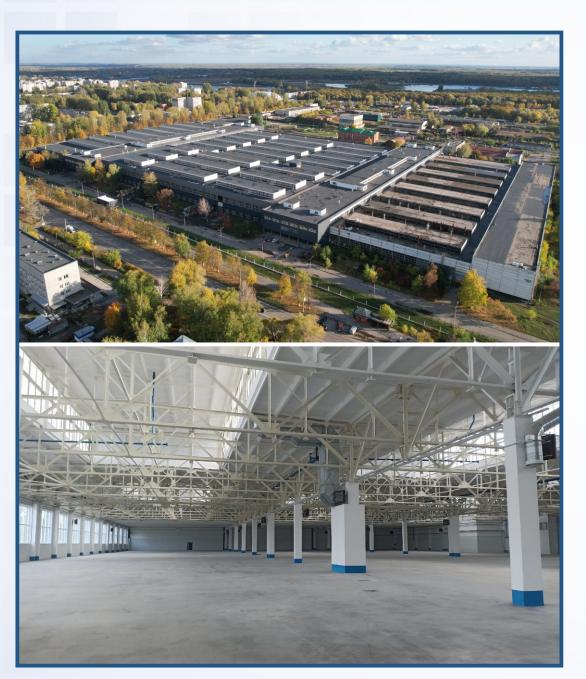

## **PRODUCTION COMPLEX** OF THE FORMER REINFORCED CONCRETE PRODUCTS PLANT

 $30\,000\,\text{m}^2$  – total building area **15 000 m<sup>2</sup>** – available for rent **12 m** – ceiling height to trusses **10, 16, 20 tons** – crane girder lifting capacity 9 vehicle entrances **110 rubles / m<sup>2</sup> –** rental cost (including VAT)

- There is a checkpoint on the territory, the possibility of organizing a separate entrance to the territory is negotiable
- Repair and restoration works were carried out: floors were poured with concrete, new gas generators were purchased, heating was carried out from the gas boiler room, the roof was repaired.