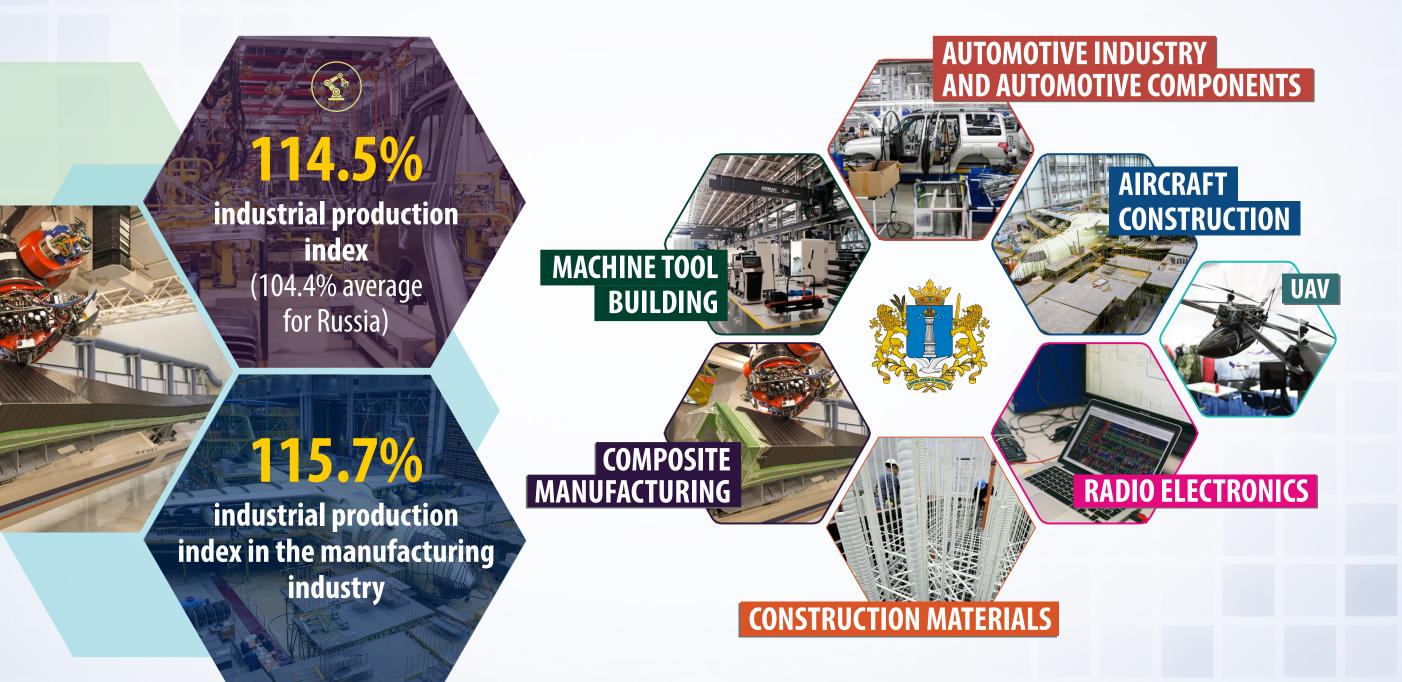

## **ULYANOVSK REGION - CENTRE OF INDUSTRIAL COMPETENCES**

## **PROMISING SECTORS FOR PROJECT IMPLEMENTATION**

Agriculture

#### **PRODUCTS EFFECTIVE FOR LOCALISATION**

Cement production Mining and processing of raw materials Dry mixes Glass Bricks Ceramic tiles Paint and varnish coatings

Assembly of machine tools of various specialisations Manufacture of equipment and tools Spindles and other components for machine tools Accessories Automotive vehicle assembly production Localisation of production of units and assemblies Automotive electronics Engines and components Construction of greenhouses Oil extraction plants Processing of livestock and poultry products Processing of fruit and vegetable products Food production

## **PROMISING SECTORS FOR PROJECT IMPLEMENTATION**

energy sources

Composite building materials

Composite gas cylinders

R&D