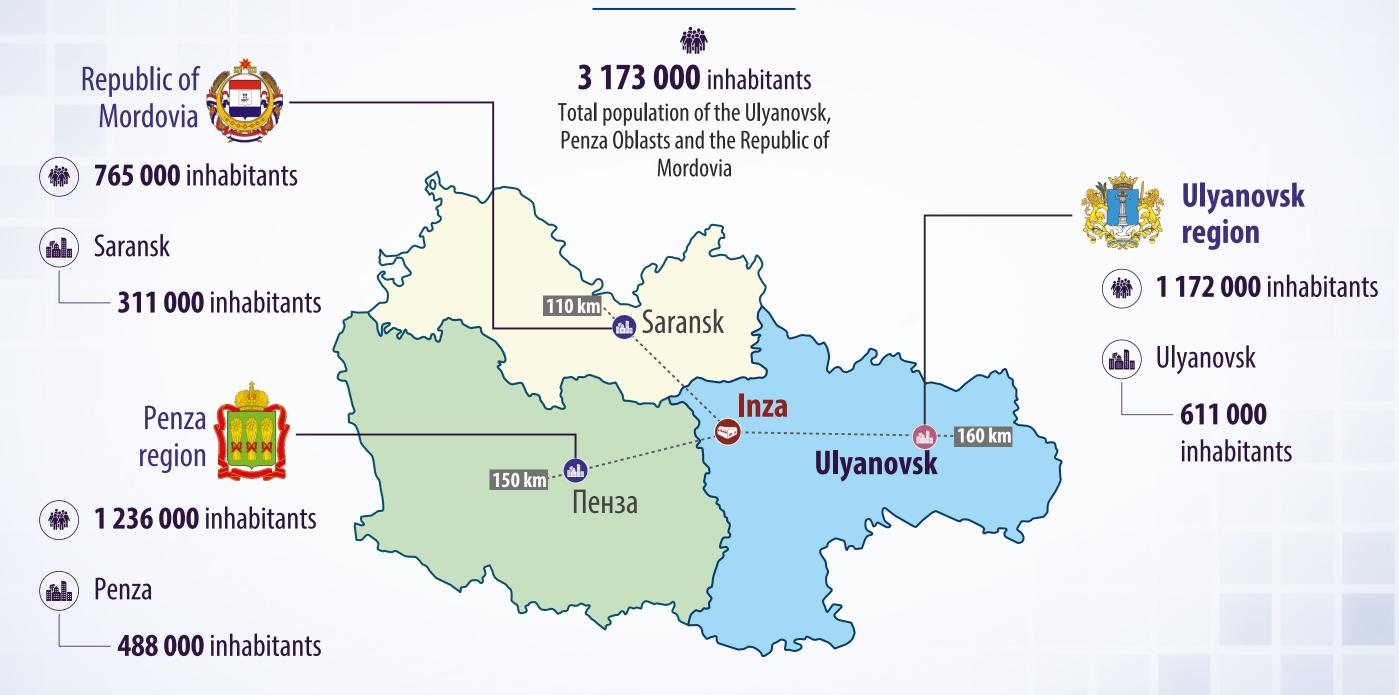

# Inza district. Inza TAD

*On 23 November 2020, the Russian Federation Government Decree No. 1901 established the territory of advanced development 'Inza' within the boundaries of the city district of Inza.* 

**2 020 m<sup>2</sup>** total area of the district

26 200 inhabitants population

# **16 280 inhabitanits** population of the administrative centre

**36 800** ₽ average salary

#### **FA**) TRANSPORT ACCESSIBILITY

- Inza is a major freight and passenger hub of the Uibyshevskaya railroad, through which trains run from Moscow to the Urals, the largest cities of the Volga region, to Central Asia
- Inza has convenient road connections via interregional roads: Saransk-Inza, Ulyanovsk-Inza, Samara-Inza, Penza-Inza, Cheboksary-Alatyr-Inza. Through the city passes The transit traffic flow from Moscow to the Urals and to the cities of the Volga region passes through the city.