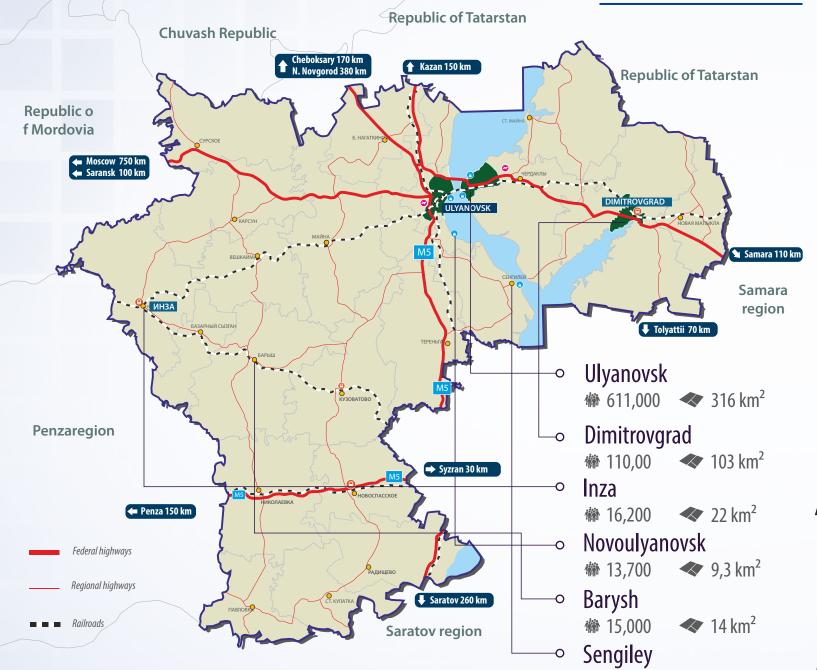

## **ULYANOVSK REGION TODAY**

췖 6,400

**7** km<sup>2</sup>

**1,172,000** inhabitants Population of the region

Ulyanovsk is a regional center 611,000 inhabitants

UTC+4 Time zone (+1 hour from Moscow time)

# FAVORABLE LOGISTICS IN THE CENTER OF VOLGA FEDERAL DISTRICT

#### Volga Federal District Moscow 610 km Volgograd 28,540,000 inhabitants é Kirov Population Kirov (20% of Russia's population) Ryazan 450 k Orenburg Nizhny Novgorod 430 km 57 Perm\_\_\_860 km Tambov **?** Yoshkar-Ola 5 cities (more than 1 million inhabitants) 240 km Izhevsk **8** cities (0.5-1 million inhabitants) Izhevsk \_\_\_\_ 570 km Chebokasr Ufa 240 km the largest number of cities with 🧭 Kazan a population of more than 1 million Nizhny Novgorod 230 km and with a population of 0.5-1 Sarans Saratov Naberezhnye Chelny 6 million among all federal districts Ulyanovsk 💧 320 km---Penza $\mathcal{N}$ 600 km Ufa Penza 19,664 bln • Tolyatti ₽ **Q** Samara 90 km GRP for all regions of the district Samara 220 km Kazan Cheboksary Tolyattin Saransk 671.000 **2** Saratov enterprises Dimitrovgrad Orenburg 650 km Quick access to Russia's major markets Ulyanovsk – Northwest Travel time from Ulyanovsk Ulyanovsk - Central Federal District Ulyanovsk - Volga Federal District **Federal District** (in hours) 800 - 1500 km и 🛲 12-22 hours от 1000 km и 🛲 from 15 hours 0 - 900 km | 🛲 up to 10 hours