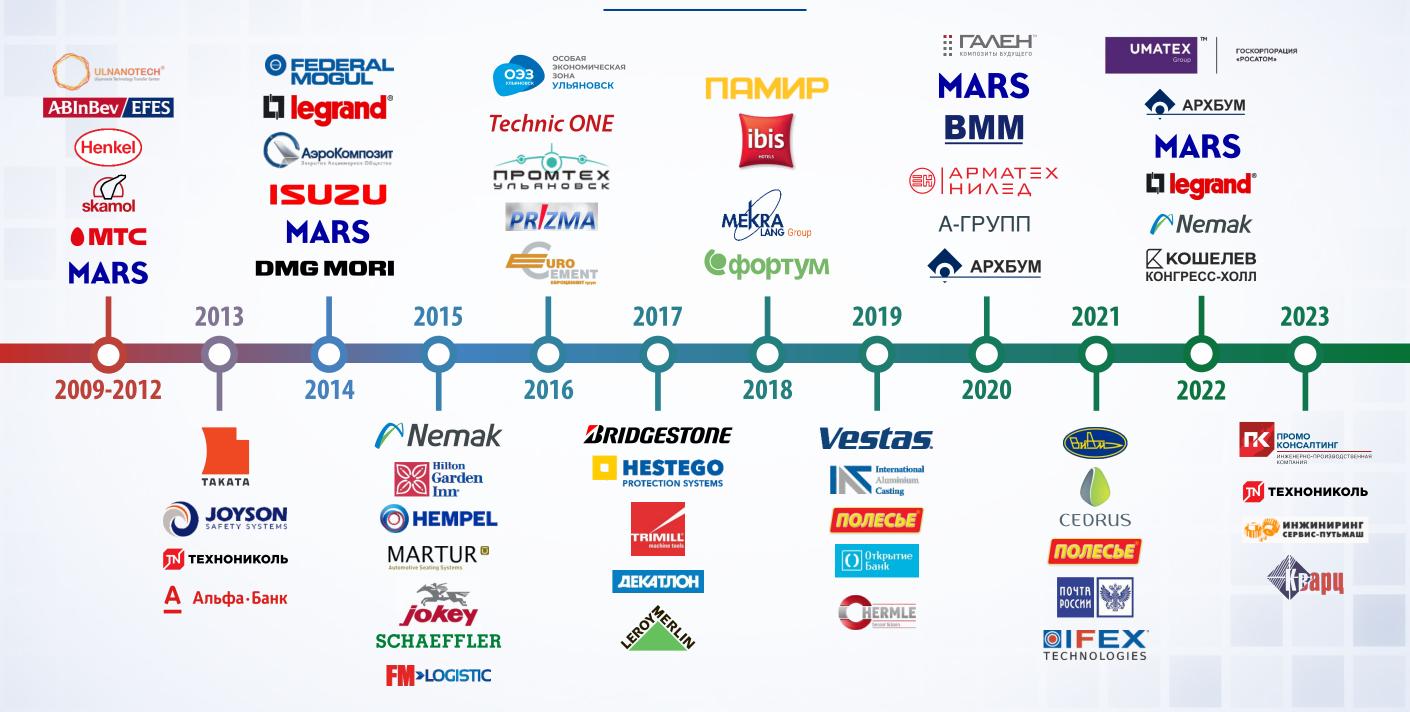

over **170 major investment projects have been attracted** during the period of operation

The volume of **actual investments** more than **130 billion rubles** 

## more than **30,000 new jobs**

were created in the implemented projects

As part of the investment infrastructure development program

**10 industrial parks** were created