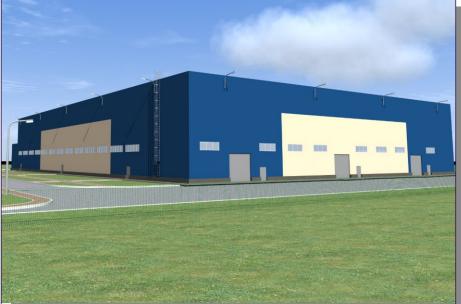

## DIMITROVGRAD INDUSTRIAL PARK "MASTER"

 $25 500 \text{ m}^2 - \text{total area}$   $8 000 \text{ m}^2 - \text{free area on the 2nd floor}$ 

**6-9 m** – ceiling height (2nd oor)

**3 tons/m<sup>2</sup>** – oor load (2nd oor)

It is possible to install crane girders up to 5 tons

**181 rubles / m<sup>2</sup> –** rental price including VAT

- Production facilities under reconstruction.
- Cargo gate, freight elevator, checkpoint with 24/7 access, security, perimeter fencing