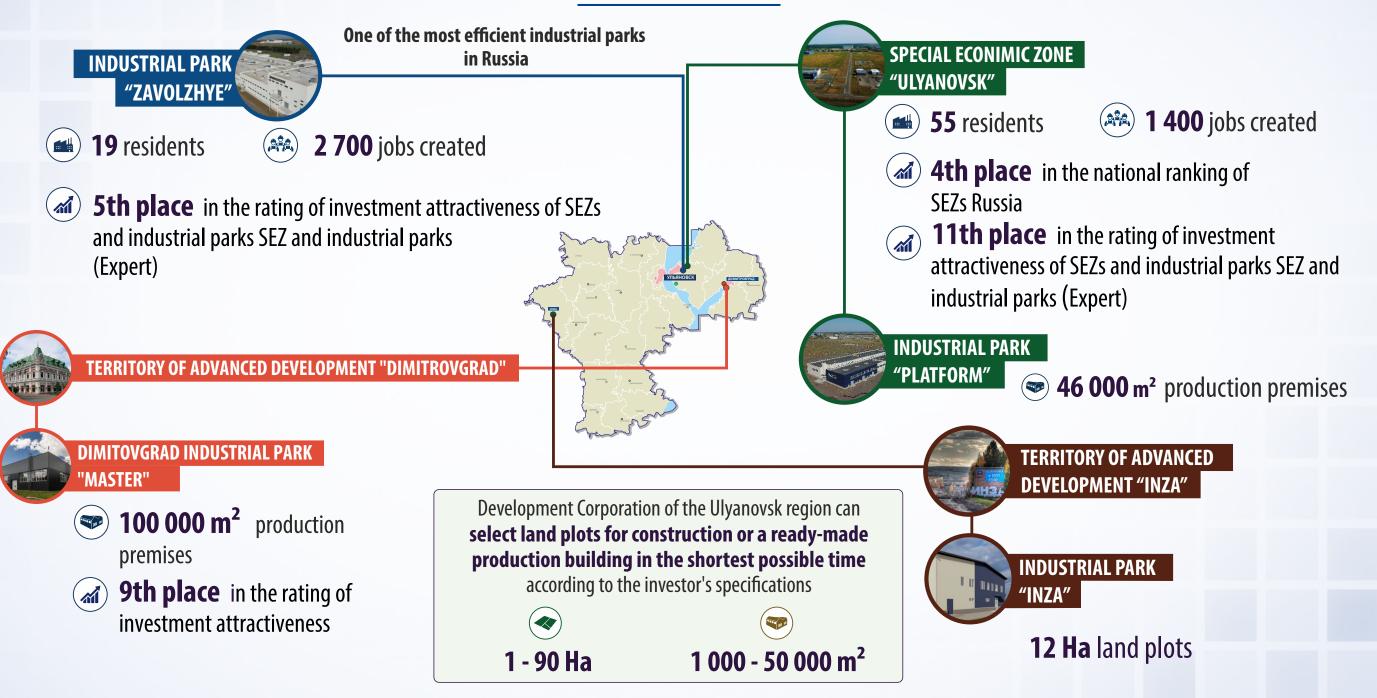

## **AVAILABILITY OF READY INVESTMENT SITES OF DIFFERENT TYPES**

## INDUSTRIAL PARK "ZAVOLZHYE"

One of the most efficient industrial parks in Russia

Land plots for construcion of various sizes (from 1 to 90 hectares)

**Production buildings** for quick project launch

All necessary engineering communications are connected to the land plots

## SPECIAL ECONOMIC ZONE "ULYANOVSK"

The only port-type SEZ in Russia bordering the territory of the international airport

Wholesale

Logistics

Manufacturing

# 434.6 Hectares total area

**57 residents** from 3 countries

۲

Any type of cargo transportation is available in SEZ "Ulyanovsk": the SEZ territory is connected to the air apron by a taxiway. Nearby there is a railroad and a motor road with exit to the federal highway

## DIMITROVGRAD ADVANCED DEVELOPMENT TERRITORY

**109 900 inhabitants** population

80,9% share of the machine-building complex in the city's economy

**2015** Inclusion of Dimitrovgrad in the federal list of single-industry towns

## DIMITROVGRAD INDUSTRIAL PARK "MASTER"

 $25 500 \text{ m}^2 - \text{total area}$   $8 000 \text{ m}^2 - \text{free area on the 2nd floor}$ 

**6-9 m** – ceiling height (2nd oor)

**3 tons/m<sup>2</sup>** – oor load (2nd oor)

# Inza district. Inza TAD

*On 23 November 2020, the Russian Federation Government Decree No. 1901 established the territory of advanced development 'Inza' within the boundaries of the city district of Inza.* 