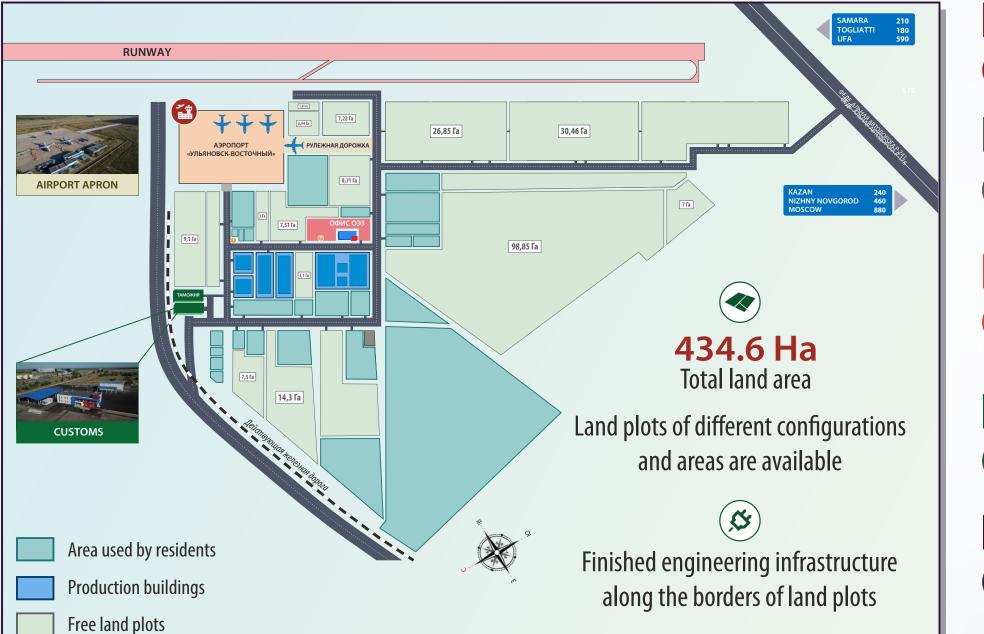

## SPECIAL ECONOMIC ZONE "ULYANOVSK"

The only port-type SEZ in Russia bordering the territory of the international airport

Wholesale

Logistics

Manufacturing

# 434.6 Hectares total area

**57 residents** from 3 countries

۲

Any type of cargo transportation is available in SEZ "Ulyanovsk": the SEZ territory is connected to the air apron by a taxiway. Nearby there is a railroad and a motor road with exit to the federal highway

## **TERRITORY OF THE SPECIAL ECONOMIC ZONE 'ULYANOVSK'**

#### HIGHWAY

**2 km** Federal highway R-241

#### RAILROAD

## AIRPORT

Ulyanovsk-Vostochny International Airport borders the SEZ territory

## CUSTOMS

24/7 customs post

## MANAGEMENT COMPANY

Comprehensive support residents at all stages project realization