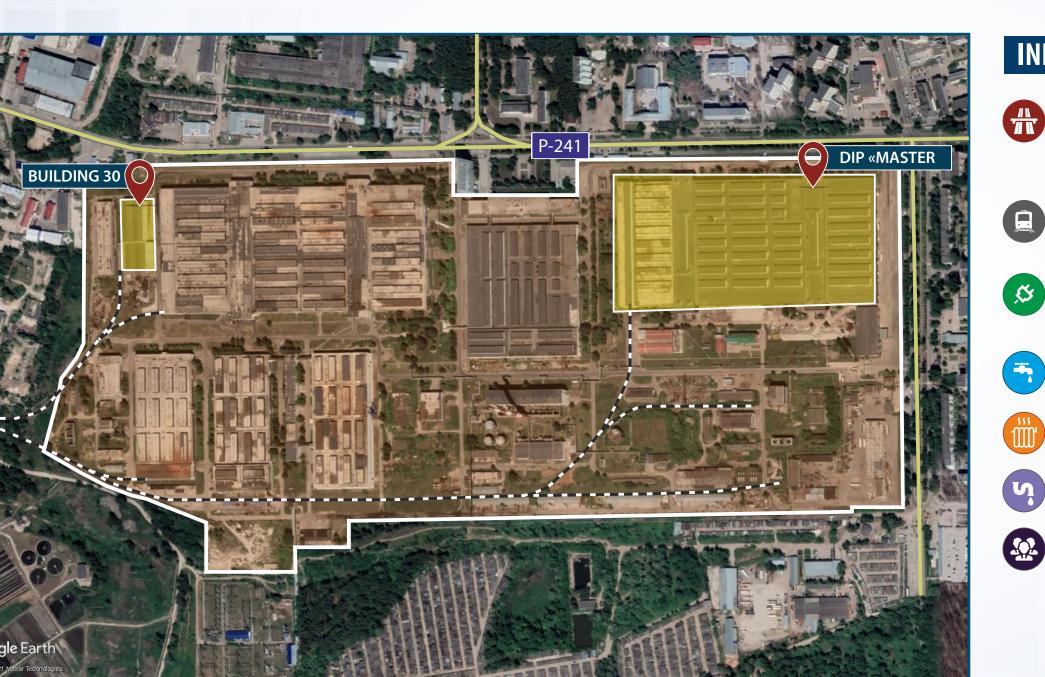

## DIMITROVGRAD INDUSTRIAL PARK "MASTER"

 $25 500 \text{ m}^2 - \text{total area}$   $8 000 \text{ m}^2 - \text{free area on the 2nd floor}$ 

**6-9 m** – ceiling height (2nd oor)

**3 tons/m<sup>2</sup>** – oor load (2nd oor)

It is possible to install crane girders up to 5 tons

**181 rubles / m<sup>2</sup> –** rental price including VAT

- Production facilities under reconstruction.
- Cargo gate, freight elevator, checkpoint with 24/7 access, security, perimeter fencing

## **DIMITROVGRAD INDUSTRIAL PARK "MASTER"**

#### INFRASTRUCTURE

#### Roads First line Federal highway R-241

#### Railroad The railway branch within the park

**Electricity 5 MW** Available power

Sewerage

#### **Management Company**

Comprehensive support for residents at all stages