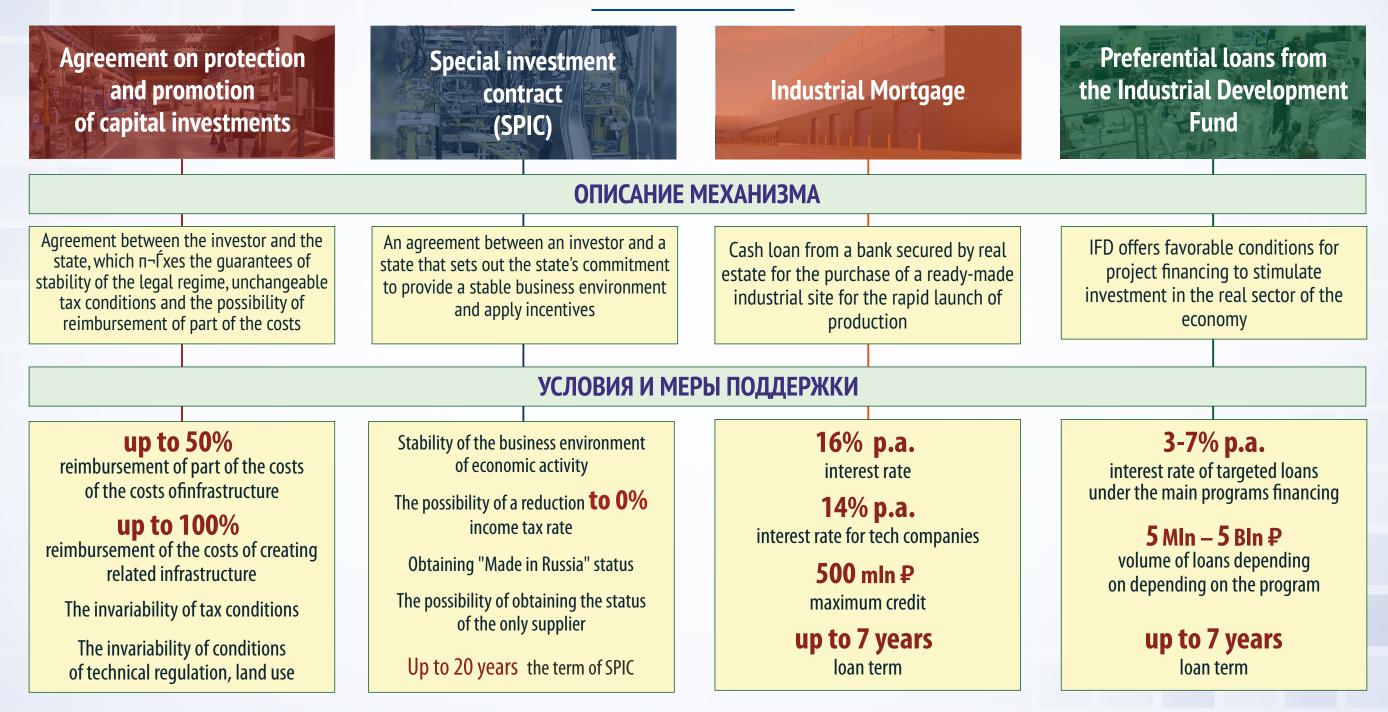

# Regional investment project (RIP) status

Law of the Ulyanovsk region No. 71-ZO of 4.06.2007 "On tax rates of corporate profit tax, subject to enrollment in the regional budget of the Ulyanovsk region, in respect of certain categories of taxpayers"

> **10% income tax rate** until December 31, 2028

0% corporate property tax rate until 31 December 2028

# Specially Significant Investment Project (SSIP) status

*Law of the Ulyanovsk region from 15.03.2005 N 019-Z0 Resolution of the Government of the Ulyanovsk region from 01.12.2010 N 418-P.* 

# 0%

transport tax rate for 8 years corporate property tax rate for 10 years (1,1% from years 11 to 15)

Provision of a land plot from state or municipal property for the purposes of project implementation on lease without tenders

## SUPPORT MEASURES FOR INVESTMENT PROJECTS

#### All main favourable measures of support for investment projects are available in the Ulyanovsk region

| Taxes and duties                  | SPECIAL ECONOMIC ZONE<br>«ULYANOVSK»                        | TERRITORY OF ADVANCED<br>DEVELOPMENT<br>"DIMITROVGRAD" AND "INZA" | REGIONAL INVESTMENT<br>STATUS         |
|-----------------------------------|-------------------------------------------------------------|-------------------------------------------------------------------|---------------------------------------|
| Income Tax (25%)                  | <b>2%</b> for 10 years<br>15,5 % for all SEZ time existence | <mark>0%</mark> for 5 years,<br>10% from o 1 ears                 | <b>10%</b> till 01.01.2029            |
| Property Tax (2,2%)               | 0% for 15 years                                             | <b>00%</b> 1                                                      | 0% for 10 years<br>1,1% from o 1 ears |
| Transport Tax<br>(Differentiated) | <mark>0%</mark> for 10 years                                | <b>0%</b> 5 ears                                                  | 0% for 10 years                       |
| Land Tax<br>(1,5%)                | 0% for 10 years                                             | <mark>0%</mark> 10 yea                                            | <b>0%</b> for 8 years                 |