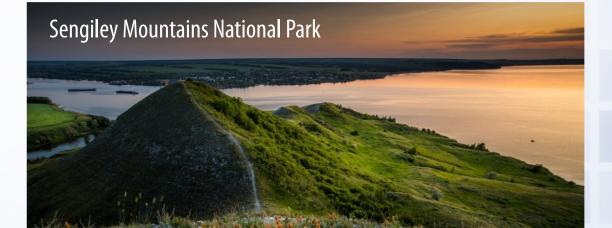

## WELCOME TO THE ULYANOVSK REGION

200 cultural heritage objects80 museums120 tourist routes

**30** hotels**400** cafes and restaurants

Lenin Memorial Museum

Museum-reserve under the open sky «Lenin's Motherland"