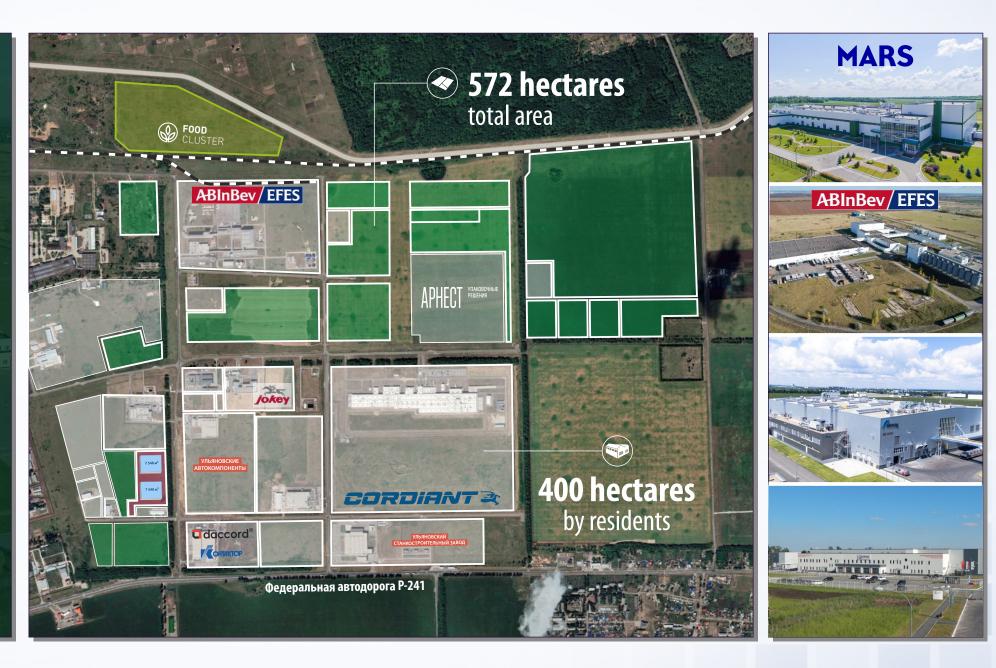

# **PRODUCTION FACILITIES IN THE SEZ "ULYANOVSK"**

#### CONSTRUCTED BUILDINGS

Industrial Park "Platform" 14 000 m<sup>2</sup>

Industrial Park "Platform 2" 15 000 m<sup>2</sup>

**3.1** Production building 3.1 6 675 m<sup>2</sup>

#### UNDER CONSTRUCTION

**4.1** Production building 4.1 6 675 m<sup>2</sup>

Production building 4.2 **12 262 m<sup>2</sup>** 