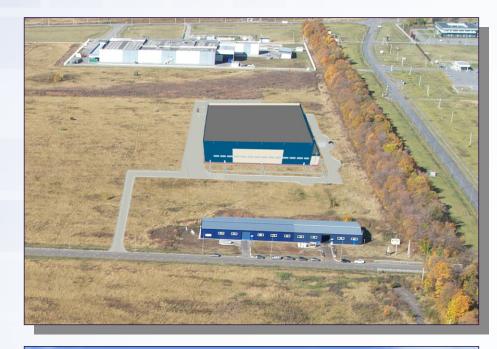

## DIMITROVGRAD INDUSTRIAL PARK "MASTER"

 $25 500 \text{ m}^2 - \text{total area}$   $8 000 \text{ m}^2 - \text{free area on the 2nd floor}$ 

**6-9 m** – ceiling height (2nd oor)

**3 tons/m<sup>2</sup>** – oor load (2nd oor)

It is possible to install crane girders up to 5 tons

**181 rubles / m<sup>2</sup> –** rental price including VAT

- Production facilities under reconstruction.
- Cargo gate, freight elevator, checkpoint with 24/7 access, security, perimeter fencing