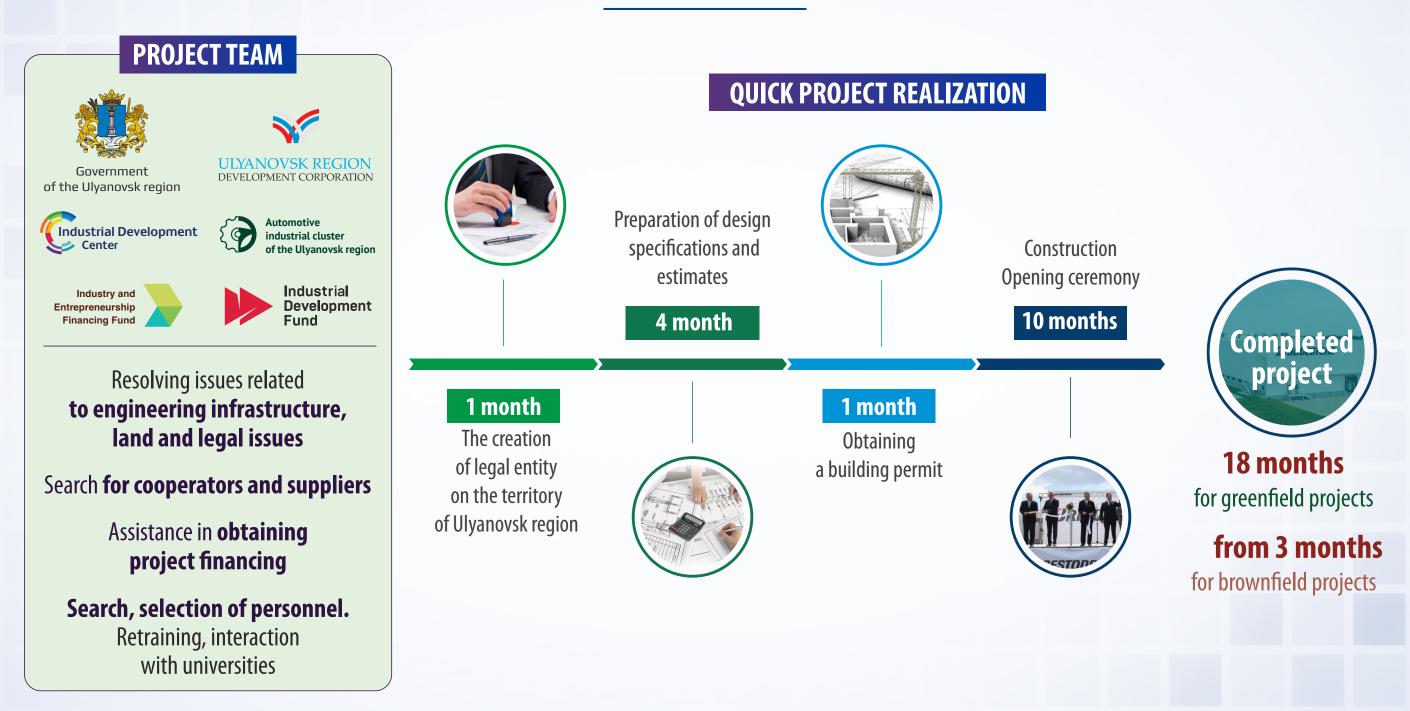

### **Experienced project team**

One of the most experienced team in Russia in attracting and supporting investors, which in 15 years has implemented more than 170 major investment projects

## **ASSISTANCE IN THE IMPLEMENTATION OF THE PROJECT AT ALL STAGES**

- Searching for and attracting investments into the regional economy
- Investor support within the framework of investment projects implementation in the 'one-stop-shop' mode at all stages
- Creation and developmentof investment infrastructure
- Management and operation of industrial park territories
- Interaction with municipalities and coordination in the field of investment attraction and promotion of investment potential

over **170 major investment projects have been attracted** during the period of operation

The volume of **actual investments** more than **130 billion rubles** 

## more than **30,000 new jobs**

were created in the implemented projects

As part of the investment infrastructure development program

**10 industrial parks** were created