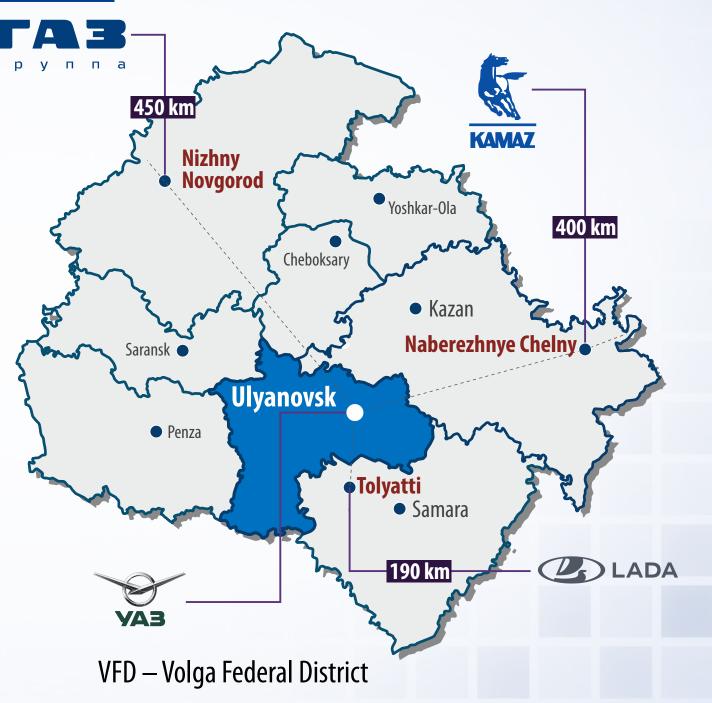

# FAVORABLE LOGISTICS IN THE CENTER OF VOLGA FEDERAL DISTRICT

#### Volga Federal District Moscow 610 km Volgograd 28,540,000 inhabitants é Kirov Population Kirov (20% of Russia's population) Ryazan 450 k Orenburg Nizhny Novgorod 430 km 57 Perm\_\_\_860 km Tambov **?** Yoshkar-Ola 5 cities (more than 1 million inhabitants) 240 km Izhevsk **8** cities (0.5-1 million inhabitants) Izhevsk \_\_\_\_ 570 km Chebokasr Ufa 240 km the largest number of cities with 🧭 Kazan a population of more than 1 million Nizhny Novgorod 230 km and with a population of 0.5-1 Sarans Saratov Naberezhnye Chelny 6 million among all federal districts Ulyanovsk 💧 320 km---Penza $\mathcal{N}$ 600 km Ufa Penza 19,664 bln • Tolyatti ₽ **Q** Samara 90 km GRP for all regions of the district Samara 220 km Kazan Cheboksary Tolyattin Saransk 671.000 **2** Saratov enterprises Dimitrovgrad Orenburg 650 km Quick access to Russia's major markets Ulyanovsk – Northwest Travel time from Ulyanovsk Ulyanovsk - Central Federal District Ulyanovsk - Volga Federal District **Federal District** (in hours) 800 - 1500 km и 🛲 12-22 hours от 1000 km и 🛲 from 15 hours 0 - 900 km | 🛲 up to 10 hours

## THE REGION IS LOCATED IN THE CENTER OF THE AUTOMOTIVE INDUSTRY OF THE VFD

Industrial enterprises of the Ulyanovsk region have developed technologies necessary for the production of cars and automotive components.

Advantageous geographical location between the centers of car production (UAZ, GAZ, KamAZ, AvtoVAZ) ensures a short delivery distance and technology transfer from one model to another.

The system of personnel training at universities and colleges solves the issues of providing production with qualified employees and development of models and components during R&D.