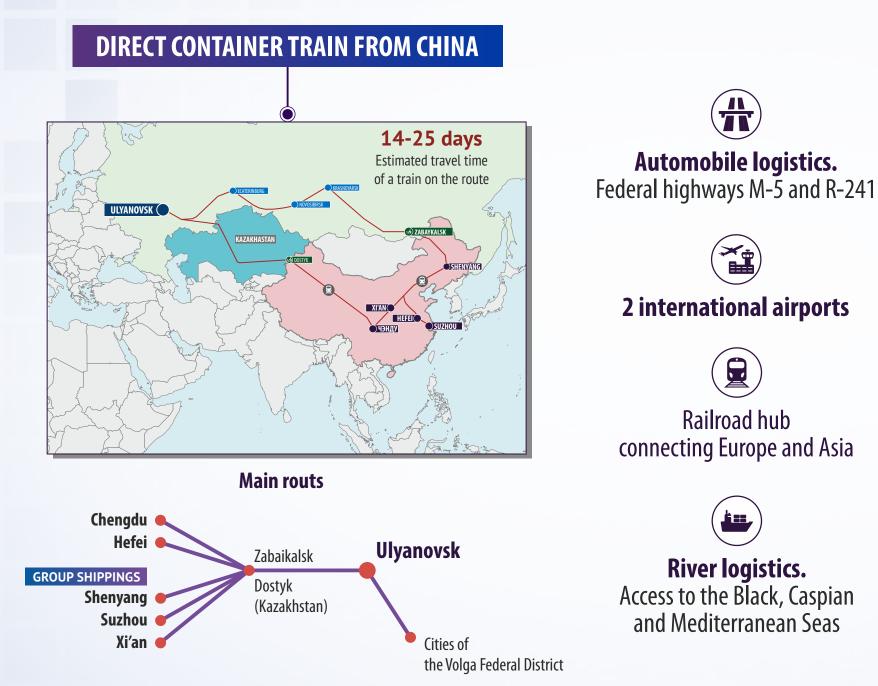

# FAVORABLE LOGISTICS IN THE CENTER OF VOLGA FEDERAL DISTRICT

## **MULTIMODAL LOGISTICS** POSSIBILITIES

 $\mathbf{H}$ 

Railroad hub

**River logistics.** 