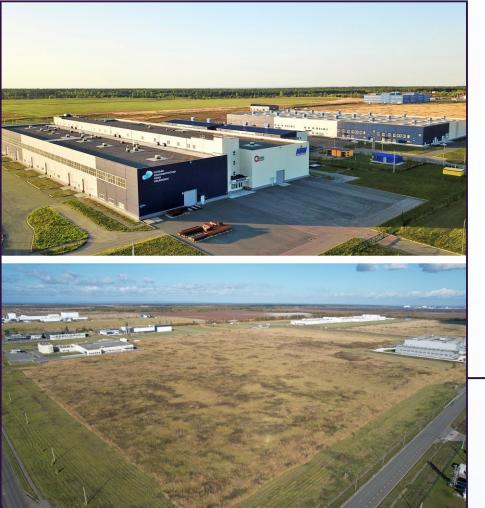

## INDUSTRIAL PARK "ZAVOLZHYE"

One of the most efficient industrial parks in Russia

Land plots for construcion of various sizes (from 1 to 90 hectares)

**Production buildings** for quick project launch

All necessary engineering communications are connected to the land plots

S

Direct access to the federal highway

# PRODUCTION BUILDING IN THE INDUSTRIAL PARK "ZAVOLZHYE"

**6 536 m<sup>2</sup>** – production area **10,8 m** – ceiling height to the bottom of trusses (14.75 metres to the roof) **778 m<sup>2</sup>** – administrative block (2 floors) **400 ₽** / **m**<sup>2</sup> – rental cost Completion date - Q1 2025 ٣