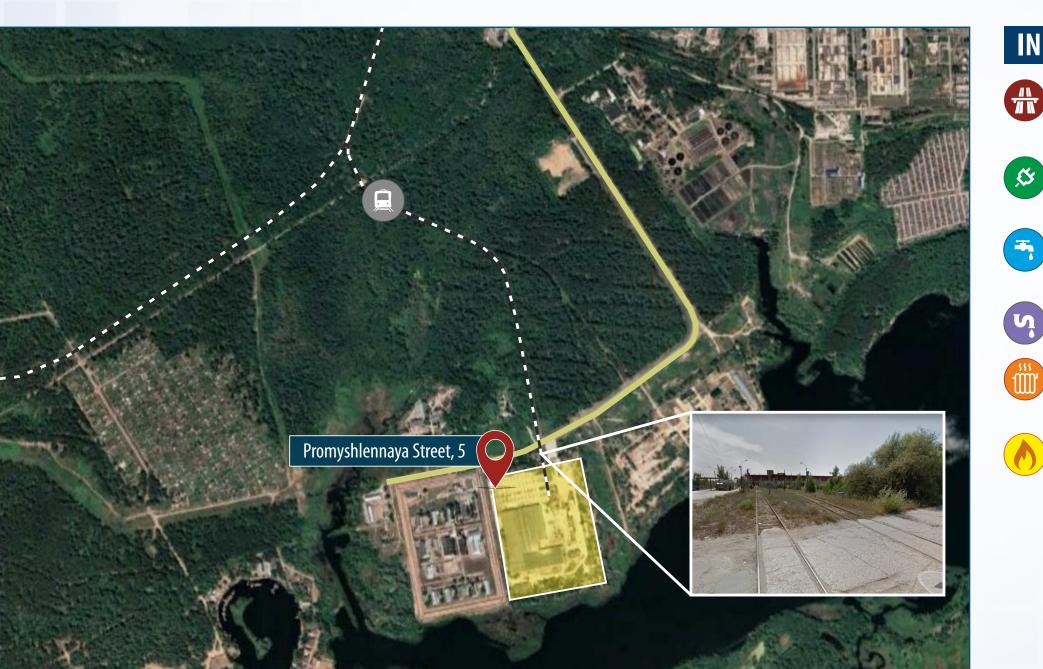

### **PRODUCTION COMPLEX** OF THE FORMER REINFORCED CONCRETE PRODUCTS PLANT

#### INFRASTRUCTURE

Motor road 4 km Federal highway R-241

Water supply 150 m<sup>3</sup> / day

**Heating 3,5 MW** for the whole building

#### Gas supply 200 000 m<sup>3</sup>/month

was designed only for heating, for use in production there is a possibility of increase (replacement of the gas distribution cabinet is necessary)